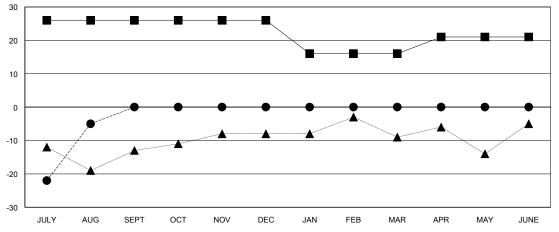

## GOALS AND ACTUAL MEMBERS CUMULATIVE

| -■-  | CURRENT YEAR GOALS FOR NEW |
|------|----------------------------|
| MEMB | EDS.                       |

- ● - CURRENT YEAR ACTUAL MEMBERS

- A - LAST YEAR ACTUAL MEMBERS