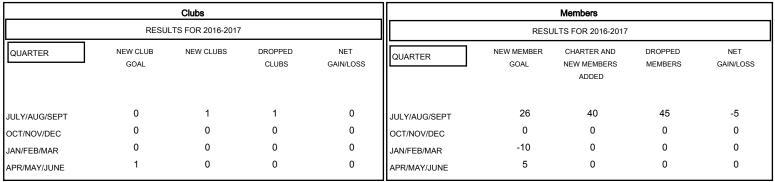

## MONTHLY MEMBERSHIP PROGRESS REPORT

## District 22 C

Results as of: 8/31/2016

GMT: ED LECIUS LOCATION MARYLAND GMT CA 1